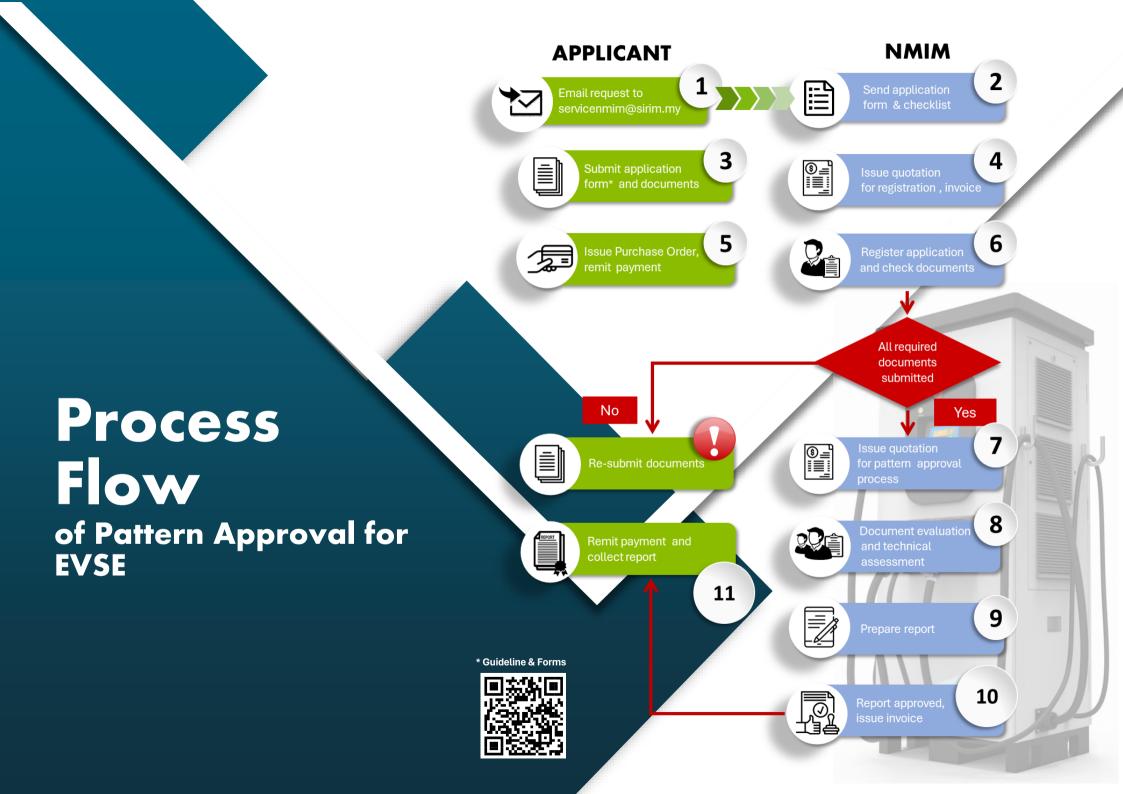

(NMI) of other countries or
- EVSE type test report from SIRIM QAS or laboratory accredited by accreditation bodies that have signed ILAC MRA or
- Document or other evidence that comply with the requirements of the OIML G22.

Pattern approval procedure generally takes two to six months.

## Pattern Approval Certificate

Pattern Approval Certificate will be issued to successful application with ten (10) years validity period.

A rapid Conditional Approval\* can be issued under special circumstances with two (2) years validity period.

\*Partial assessment with limited test

#### For further details please contact:

Syarizal Zainal Abidin syarizal@sirim.my | serviceNMIM@sirim.my

National Metrology Institute of Malaysia SIRIM Berhad

Tel: 603 8778 1600 Fax: 603 8778 1616 www.nmim.gov.my